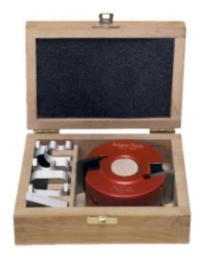

## Item #SCS-1004, Amana Tool Aluminum Profile Pro™ Multi-Piece 8mm (3-1/2" ) Dia x 40mm x 1-1/4" Bore Starter Set \$266.04

Thank you for shopping with us!

All sets include the basic 68mm or 88mm diameter aluminum alloy cutterhead and seven pairs of interchangeable profile knives (refer to images). Also included is a custom hardwood storage box, hex key, and color poster that shows many of the different available knife profiles. See our full line of aluminum and steel cutterheads in 3/4", 1", 1-1/4", and 30mm bores, a wide array of additional knives, and T-bushings for 1/2" and 3/4" diameter arbors.

See below for replacement parts.

| SPECIFICATIONS               |                          |
|------------------------------|--------------------------|
| Manufacturer                 | Amana Tool               |
| Diameter                     | 88 mm (3 1/2 in)         |
| Bore                         | 1 1/4 in                 |
| Cut Height, Length, or Width | 40 mm                    |
| Overall Length               | 88 mm (3 1/2 in)         |
| RPM                          | Ideal: 7,000/ Max: 9,000 |