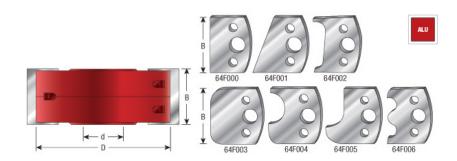

## Item #SCS-1004, Amana Tool Aluminum Profile Pro™ Multi-Piece 8mm (3-1/2" ) Dia x 40mm x 1-1/4" Bore Starter Set \$266.04

Thank you for shopping with us!

All sets include the basic 68mm or 88mm diameter aluminum alloy cutterhead and seven pairs of interchangeable profile knives (refer to images). Also included is a custom hardwood storage box, hex key, and color poster that shows many of the different available knife profiles. See our full line of aluminum and steel cutterheads in 3/4", 1", 1-1/4", and 30mm bores, a wide array of additional knives, and T-bushings for 1/2" and 3/4" diameter arbors.