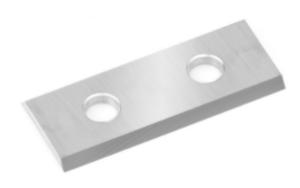

## Item #SCK-30, Amana Tool Straight Solid Carbide Insert Knives: 2 Cutting Edges \$8.55

Thank you for shopping with us!

New grades now available for different material types such as softwood/hardwood, MDF/solid surface, and micro-finish for general purpose.

| SPECIFICATIONS  |                   |
|-----------------|-------------------|
| Manufacturer    | Amana Tool        |
| Dimensions      | 30 x 12 x 1.5mm   |
| Edge(s)         | 2 Cutting Edges   |
| Material        | Softwood/Hardwood |
| Recommended For |                   |