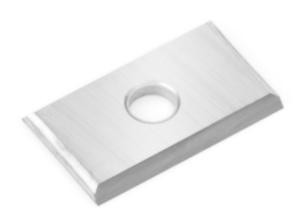

## Item #SCK-20, Amana Tool Straight Solid Carbide Insert Knives: 2 Cutting Edges \$7.80

Thank you for shopping with us!

New grades now available for different material types such as softwood/hardwood, MDF/solid surface, and micro-finish for general purpose.

| SPECIFICATIONS  |                   |
|-----------------|-------------------|
| Manufacturer    | Amana Tool        |
| Dimensions      | 20 x 12 x 1.5mm   |
| Edge(s)         | 2 Cutting Edges   |
| Material        | Softwood/Hardwood |
| Recommended For |                   |