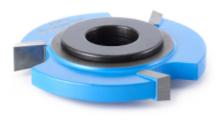

## Item #SC672, Amana Tool Carbide-Tipped 3-Wing Straight Edge 1-7/8 Dia x 1/4 x 1/2 & 3/4 Bore \$36.89

Thank you for shopping with us!

Over 250 different cutters for all your shaping needs. Extra-thick carbide tips offer many resharpenings and longer tool life. RPM rating: 12,000 and under. Cutters are furnished with either 1/2", 3/4", or 1 1/4" bore.

Cutters with 3/4" bore include 2 reduction bushings (1/2" x 3/4" ), which will reduce the bore to 1/2" . Cutters with 1-1/4" bore include 2 reduction bushings (1" x 1-1/4" ) which will reduce the bore to 1" .

|--|

| SPECIFICATIONS               |              |
|------------------------------|--------------|
| Manufacturer                 | Amana Tool   |
| Bore                         | 1/2 & 3/4 in |
| Cut Height, Length, or Width | 1/4 in       |
| Note                         | -            |