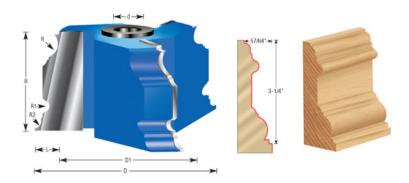

## Item #SC668, Amana Tool Carbide-Tipped 3-Wing Base Molding 29/64 Radius x 4-9/16 Dia x 3-5/16 CH x 1 & 1/4 Bore \$253.65

Thank you for shopping with us!

| SPECIFICATIONS               |                                     |
|------------------------------|-------------------------------------|
| Manufacturer                 | Amana Tool                          |
| Diameter                     | 4 9/64 in                           |
| Cut Height, Length, or Width | 3 5/16 in                           |
| Bore                         | 1 in & 1 1/4 in                     |
| Diameter (D1)                | 2 13/16 in                          |
| Note                         | Rub collar for 1 1/4 in arbor only. |
| Radius                       | 29/64 in                            |