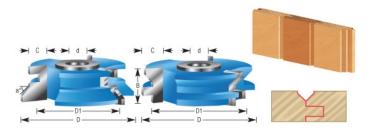

| SPECIFICATIONS               |                                   |
|------------------------------|-----------------------------------|
| Manufacturer                 | Amana Tool                        |
| Bore                         | 1/2 in & 3/4 in                   |
| Cut Height, Length, or Width | 1 in                              |
| Diameter                     | 2 3.4 in                          |
| Diameter (D1)                | 2 in                              |
| Diameter (D2)                |                                   |
| Note                         | Rub collar for 3/4 in arbor only. |
| Part Descp.                  | V-paneling Cutter Set             |
| Rub Collar                   | C-010; C-043                      |
| Angle                        | 45 deg                            |