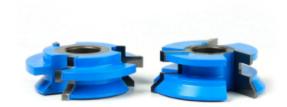

## Item #SC642, Amana Tool 2-Piece Carbide-Tipped 3-Wing V-Paneling 2-3/4 Dia x 1 in x 45 Deg x 1/2 & 3/4 Bore Set for 3/4 -1 in Material

**\$153.55** Thank you for shopping with us! 'V' paneling is a quick and easy way to add architectural detail to any room. These two-piece sets are perfectly matched so that you can shape precisely-milled paneling strips in any wood species.