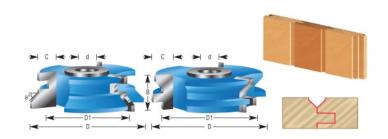

Thank you for shopping with us!

 $^{\rm 'V'}$  paneling is a quick and easy way to add architectural detail to any room. These two-piece sets are perfectly matched so that you can shape precisely-milled paneling strips in any wood species.

| SPECIFICATIONS               |                                      |
|------------------------------|--------------------------------------|
| Manufacturer                 | Amana Tool                           |
| Bore                         | 1/2 in & 3/4 in                      |
| Cut Height, Length, or Width | 3/4 in                               |
| Diameter (D1)                | 1 1/8 in                             |
| Diameter (D2)                |                                      |
| Note                         | ** Rub collar for 3/4 in arbor only. |
| Specs-Misc                   | V-paneling Cutter Set                |
| Angle                        | 45                                   |