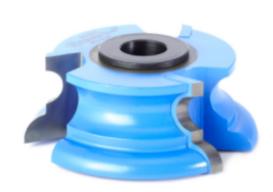

## **Edge of Arlington Saw & Tool, Inc.**

124 South Collins Arlington, TX 76010

Phone:817-461-7171 • Fax: 817-795-6651

Toll Free: 888-461-7171 Email: <u>info@eoasaw.com</u> Website: www.eoasaw.com

Item #SC630, Amana Tool Carbide-Tipped 3-Wing Cove & Full Bead Molding 1/4 Radius x 2-5/8 Dia x 15/16 CH x 1/2 & 3/4 Bore \$74.90

Thank you for shopping with us!

| SPECIFICATIONS               |                                   |
|------------------------------|-----------------------------------|
| Manufacturer                 | Amana Tool                        |
| Diameter                     | 2 5/8 in                          |
| Cut Height, Length, or Width | 15/16 in                          |
| Bore                         | 1/2 & 3/4 in                      |
| Diameter (D1)                | 1 3/4 in                          |
| Note                         | Rub collar for 3/4 in arbor only. |
| Part Descp.                  | Cove & full bead molding cutter   |
| Radius                       | 1/4 in                            |
| R1/Radius                    | 3/16 in                           |
| Rub Collar                   | Optional C-006                    |