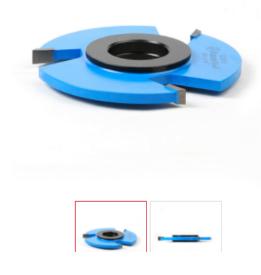

## Item #SC615, Amana Tool Carbide-Tipped 3-Wing Straight Edge 3-9/16 Dia x 1/4 x 1 & 1-1/4 inches Bore \$52.75

Thank you for shopping with us!

.

Over 250 different cutters for all your shaping needs. Extrathick carbide tips offer many resharpenings and longer tool life. RPM rating: 12,000 and under. Cutters are furnished with either 1/2", 3/4", or 11/4" bore.