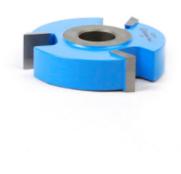

## Item #SC614, Amana Tool Carbide-Tipped 3-Wing Straight Edge 2 Dia x 1/2 x 1/2 Bore \$47.95

Thank you for shopping with us!

Over 250 different cutters for all your shaping needs. Extra-thick carbide tips offer many resharpenings and longer tool life. RPM rating: 12,000 and under. Cutters are furnished with either 1/2", 3/4", or 1 1/4" bore.