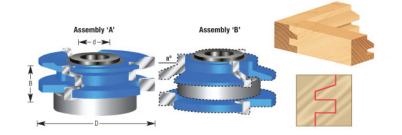

## Item #SC597, Amana Tool Carbide-Tipped 3-Wing Beveled Reversible Stile & Rail 2-1/2 Dia x 1-1/4 x 1/2 & 3/4 Bore for 1-Inch Material \$75.46

Thank you for shopping with us! Designed for template shaping such as arched or cathedral doors, etc. Features a ball bearing center with a steel sleeve and is available with either 1/2," 3/4", or 1-1/4" inside diameter.