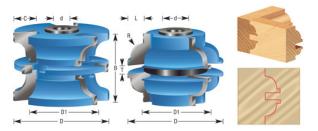

Thank you for shopping with us.

(C) Length of Carbide 1/2 For Material 2-1/8" (L) Depth of Groove 1/2 Optional Rub Collar C-018 (T) Width of Groove 1/2

| SPECIFICATIONS               |                                                            |
|------------------------------|------------------------------------------------------------|
| Manufacturer                 | Amana Tool                                                 |
| Bore                         | 1 & 1 1/4 in                                               |
| Diameter                     | 3 17/32 in                                                 |
| Cut Height, Length, or Width | 2 1/8 in                                                   |
| Diameter (D1)                | 2 17/32 in                                                 |
| Note                         | Rub collar for 1 1/4 in arbor. Rub collar sold separately. |
| Radius                       | 25/64 in                                                   |
| Rub Collar                   | C-018                                                      |