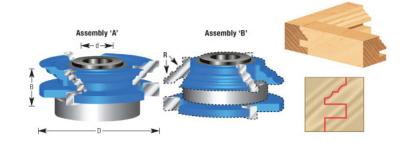

## Item #SC588, Amana Tool Carbide-Tipped 3-Wing Classical Reversible Stile & Rail 2-13/32 x 1 in x 1/2 & 3/4 Bore for 1-Inch Material \$75.46

Thank you for shopping with us!

Designed for template shaping such as arched or cathedral doors, etc. Features a ball bearing center with a steel sleeve and is available with either 1/2," 3/4", or 1-1/4" inside diameter.

## SPECIFICATIONS

| ManufacturerAmana ToolDiameter2 13/32 inCut Height, Length, or Width1 inBore1/2 in & 3/4 inReplacement Parts47757 (42mm x 3/4 in x 9mm)Radius9/64 in |                              |                             |
|------------------------------------------------------------------------------------------------------------------------------------------------------|------------------------------|-----------------------------|
| Cut Height, Length, or Width1 inBore1/2 in & 3/4 inReplacement Parts47757 (42mm x 3/4 in x 9mm)                                                      | Manufacturer                 | Amana Tool                  |
| Bore     1/2 in & 3/4 in       Replacement Parts     47757 (42mm x 3/4 in x 9mm)                                                                     | Diameter                     | 2 13/32 in                  |
| <b>Replacement Parts</b> 47757 (42mm x 3/4 in x 9mm)                                                                                                 | Cut Height, Length, or Width | 1 in                        |
|                                                                                                                                                      | Bore                         | 1/2 in & 3/4 in             |
| Radius9/64 in                                                                                                                                        | Replacement Parts            | 47757 (42mm x 3/4 in x 9mm) |
|                                                                                                                                                      | Radius                       | 9/64 in                     |
| Type Classical                                                                                                                                       | Туре                         | Classical                   |
| Angle                                                                                                                                                | Angle                        |                             |