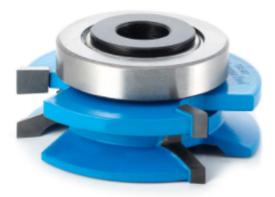

## Item #SC587, Amana Tool Carbide-Tipped 3-Wing Beveled Reversible Stile & Rail 2-13/32 Dia x 1 in x 1/2 & 3/4 Bore for 1-Inch Material \$75.46

Thank you for shopping with us!

Designed for template shaping such as arched or cathedral doors, etc. Features a ball bearing center with a steel sleeve and is available with either 1/2," 3/4", or 1-1/4" inside diameter.