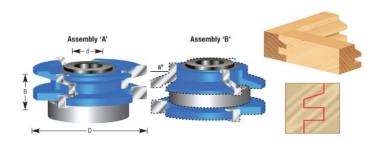

## Item #SC587, Amana Tool Carbide-Tipped 3-Wing Beveled Reversible Stile & Rail 2-13/32 Dia x 1 in x 1/2 & 3/4 Bore for 1-Inch Material \$75.46

Thank you for shopping with us!

Designed for template shaping such as arched or cathedral doors, etc. Features a ball bearing center with a steel sleeve and is available with either 1/2," 3/4", or 1-1/4" inside diameter.

| SPECIFICATIONS               |                             |
|------------------------------|-----------------------------|
| Manufacturer                 | Amana Tool                  |
| Diameter                     | 3 13/32 in                  |
| Cut Height, Length, or Width | 1 in                        |
| Bore                         | 1/2 in & 3/4 in             |
| Replacement Parts            | 47757 (42mm x 3/4 in x 9mm) |
| Radius                       |                             |
| Туре                         | Bevel                       |
| Angle                        | 18.6 deg                    |