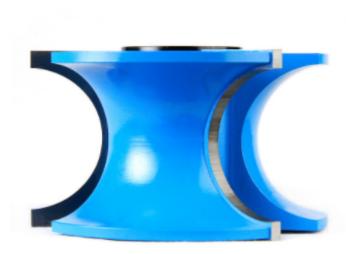

## **Edge of Arlington Saw & Tool, Inc.**

124 South Collins Arlington, TX 76010

Phone:817-461-7171 • Fax: 817-795-6651

Toll Free: 888-461-7171 Email: <u>info@eoasaw.com</u> Website: www.eoasaw.com

Item #SC574, Amana Tool Carbide-Tipped 3-Wing Bullnose 1" Radius x 2" in Bead Radius x 4-5/16" Dia x 2-1/2" x 1 & 1-1/4 inch Bore \$229.78

Thank you for shopping with us!

| SPECIFICATIONS               |                                     |
|------------------------------|-------------------------------------|
| Manufacturer                 | Amana Tool                          |
| B1                           | 2 in Bead                           |
| Cut Height, Length, or Width | 2 1/2 in                            |
| Diameter (D1)                | 2 5/16 in                           |
| Note                         | Rub collar for 1 1/4 in arbor only. |
| Radius                       | 1 in                                |