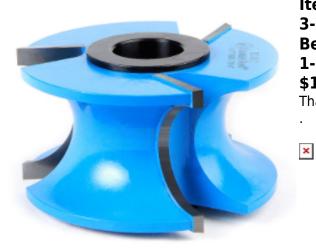

## Edge of Arlington Saw & Tool, Inc.

124 South Collins Arlington, TX 76010 Phone:817-461-7171 • Fax: 817-795-6651 Toll Free: 888-461-7171 Email: info@eoasaw.com Website: www.eoasaw.com

Item #SC572, Amana Tool Carbide-Tipped 3-Wing Bullnose 3/4" Radius x 1-1/2" in Bead Radius x 3-13/16" Dia x 1-5/8" x 1 & 1-1/4 inch Bore \$177.35 Thank you for shopping with us!