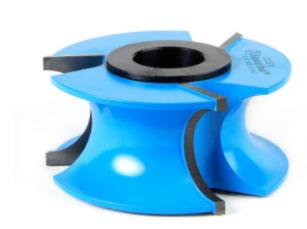

## **Edge of Arlington Saw & Tool, Inc.**

124 South Collins Arlington, TX 76010

Phone:817-461-7171 • Fax: 817-795-6651

Toll Free: 888-461-7171 Email: <u>info@eoasaw.com</u> Website: www.eoasaw.com

Item #SC570, Amana Tool Carbide-Tipped 3-Wing Bullnose 5/8" Radius x 1-1/4" in Bead Radius x 3-9/16 Dia x 1-5/8" x 1 & 1-1/4 inch Bore \$118.23

Thank you for shopping with us!

| SPECIFICATIONS               |                                     |
|------------------------------|-------------------------------------|
| Manufacturer                 | Amana Tool                          |
| B1                           | 1 1/4 in Bead                       |
| Cut Height, Length, or Width | 1 5/8 in                            |
| Diameter (D1)                | 2 5/16 in                           |
| Note                         | Rub collar for 1 1/4 in arbor only. |
| Radius                       | 5/8 in                              |