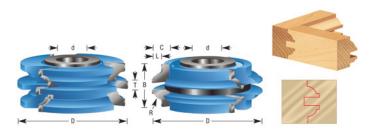

## **Edge of Arlington Saw & Tool, Inc.**

124 South Collins Arlington, TX 76010

Phone:817-461-7171 • Fax: 817-795-6651

Toll Free: 888-461-7171 Email: <u>info@eoasaw.com</u> Website: www.eoasaw.com

Item #SC562, Amana Tool 2-Piece Carbide Tipped 3-Wing Stile & Rail Bead Cabinet Door 3-9/16 Dia x 1-3/8 x 9/32 Radius x 1 & 1-1/4 Bore Set for 1" to 1 3/8" Material: Bead

\$3.12

Thank you for shopping with us! (C)Length of Carbide 3/8 (L) Depth of Groove 7/16 Optional Rub Collar C-019 (T) Width of Groove 1/4

| SPECIFICATIONS               |                                                                 |
|------------------------------|-----------------------------------------------------------------|
| Manufacturer                 | Amana Tool                                                      |
| Diameter                     | 3 9/16 in                                                       |
| Cut Height, Length, or Width | 1 3/8 in                                                        |
| Bore                         | 1 in & 1 1/4 in                                                 |
| Length                       | 3/8 in Length of Carbide                                        |
| Cut Depth                    | 7/16 in Depth of Groove                                         |
| Note                         | Rub collar for 1 1/4 in arbor only. Rub collar sold separately. |
| Radius                       | 9/32 in                                                         |
| Width                        | 1/4 in Width of Groove                                          |
| Rub Collar                   | C-019                                                           |