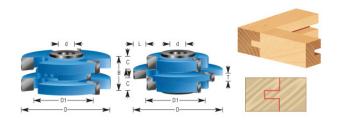

## **Edge of Arlington Saw & Tool, Inc.**

124 South Collins Arlington, TX 76010

Phone:817-461-7171 • Fax: 817-795-6651

Toll Free: 888-461-7171 Email: <u>info@eoasaw.com</u> Website: www.eoasaw.com

Item #SC559, Amana Tool 2-Piece Carbide Tipped 3-Wing Stile & Rail Tongue & Groove Cabinet Door 3-1/2 Dia x 2-1/8 x 1 & 1-1/4 Bore Set for 1 to 2-1/8 Material: Mission Style - Shaker Arts & Crafts \$433.13

Thank you for shopping with us!

| SPECIFICATIONS               |                                                                 |
|------------------------------|-----------------------------------------------------------------|
| Manufacturer                 | Amana Tool                                                      |
| Bore                         | 1 in & 1 1/4 in                                                 |
| Diameter                     | 3 1/2 in                                                        |
| Cut Height, Length, or Width | 2 1/8 in                                                        |
| Diameter (D1)                | 2 1/2 in                                                        |
| Note                         | Rub collar for 1 1/4 in arbor only. Rub collar sold separately. |
| Material                     | 1 to 2 1/8 in                                                   |
| Rub Collar                   | C-017                                                           |