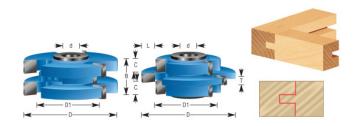

Thank you for shopping with us! Rub Collar C-008.

| SPECIFICATIONS               |                                                               |
|------------------------------|---------------------------------------------------------------|
| Manufacturer                 | Amana Tool                                                    |
| Bore                         | 1/2 in & 3/4 in                                               |
| Diameter                     | 2 3/4 in                                                      |
| Cut Height, Length, or Width | 1-3/4 in                                                      |
| Diameter (D1)                | 1 7/8 in                                                      |
| Note                         | Rub collar for 3/4 in arbor only. Rub collar sold separately. |
| Material                     | 3/4 to 1 3/4 in                                               |
| Rub Collar                   | C-008                                                         |