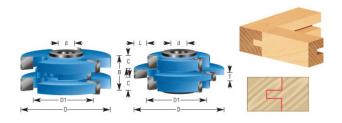

## Edge of Arlington Saw & Tool, Inc.

124 South Collins Arlington, TX 76010 Phone:817-461-7171 • Fax: 817-795-6651 Toll Free: 888-461-7171 Email: info@eoasaw.com Website: www.eoasaw.com

Item #SC556, Amana Tool 2-Piece Carbide Tipped 3-Wing Stile & Rail Tongue & Groove Cabinet Door 3-3/8 Dia x 1-1/8 x 1 & 1-1/4 Bore Set for 5/8 to 1 to 1-1/8 Material: Mission Style - Shaker Arts & Crafts \$351.30

Thank you for shopping with us!

| SPECIFICATIONS               |                                                                 |
|------------------------------|-----------------------------------------------------------------|
| Manufacturer                 | Amana Tool                                                      |
| Bore                         | 1 in & 1 1/4 in                                                 |
| Diameter                     | 3 3/8 in                                                        |
| Cut Height, Length, or Width | 1 1/8 in                                                        |
| Diameter (D1)                | 2 1/2 in                                                        |
| Note                         | Rub collar for 1 1/4 in arbor only. Rub collar sold separately. |
| Material                     | 5/8 to 1 1/8 in                                                 |
| Rub Collar                   | C-017                                                           |