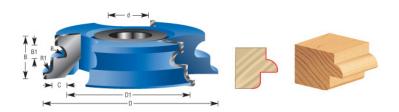

## **Edge of Arlington Saw & Tool, Inc.**

124 South Collins Arlington, TX 76010

Phone:817-461-7171 • Fax: 817-795-6651

Toll Free: 888-461-7171 Email: <u>info@eoasaw.com</u> Website: www.eoasaw.com

Item #SC462, Amana Tool Carbide-Tipped 3-Wing Ogee & Cove Door Lip 1/4 Radius x 4-5/16 Dia x 1-1/32 x 1 & 1-1/4 Bore \$70.91

Thank you for shopping with us!

| SPECIFICATIONS               |                 |
|------------------------------|-----------------|
| Manufacturer                 | Amana Tool      |
| Diameter                     | 4 5/16 in       |
| Cut Height, Length, or Width | 1 1/32 in       |
| Bore                         | 1 in & 1 1/4 in |
| Diameter (D1)                | 3 1/8 in        |
| Radius                       | 1/4 in          |
| Туре                         | Ogee & Cove     |