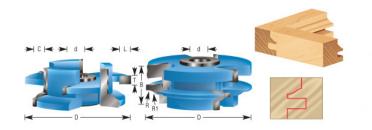

Thank you for shopping with us!
These Stile & Rail sets are great for making cabinet doors.

Refer to: Glass Door Mullion Set

| SPECIFICATIONS               |                                                               |
|------------------------------|---------------------------------------------------------------|
| Manufacturer                 | Amana Tool                                                    |
| Diameter                     | 2 11/16 in                                                    |
| Cut Height, Length, or Width | 1 in                                                          |
| Bore                         | 1/2 in & 3/4 in                                               |
| Note                         | Rub collar for 3/4 in arbor only. Rub collar sold separately. |
| Radius                       | 5/16 in                                                       |
| R1/Radius                    | 3/16 in                                                       |
| Туре                         | Ogee                                                          |
| Rub Collar                   | C-010                                                         |