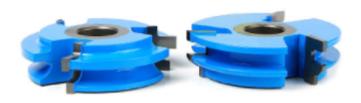

## Edge of Arlington Saw & Tool, Inc.

124 South Collins Arlington, TX 76010 Phone:817-461-7171 • Fax: 817-795-6651 Toll Free: 888-461-7171 Email: info@eoasaw.com Website: www.eoasaw.com

Item #SC441, Amana Tool 2-Piece Carbide-Tipped 3-Wing Eased Edge Stile & Rail 3 in Dia x 3/4 CH x 1/4 Radius x 1/2 & 3/4 Bore Set for 5/8 to 3/4 Material \$244.62 Thank you for shopping with us!

| SPECIFICATIONS               |                                                               |
|------------------------------|---------------------------------------------------------------|
| Manufacturer                 | Amana Tool                                                    |
| Bore                         | 1/2 in & 3/4 in                                               |
| Diameter                     | 3 in                                                          |
| Cut Height, Length, or Width | 3/4 in                                                        |
| Diameter (D1)                | 2 9/32 in                                                     |
| Note                         | Rub collar for 3/4 in arbor only. Rub collar sold separately. |
| Radius                       | 1/4 in                                                        |
| Rub Collar                   | C-014                                                         |
| Туре                         | Concave with Eased Edge                                       |