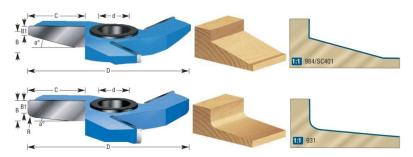

## Item #SC401, Amana Tool Carbide-Tipped Traditional Raised Panel 15 Deg x 4-5/8 Dia x 5/8 x 1/2 & 3/4 Bore for 5/8 Material Horizontal Panel Raising/Shear Face \$131.95

Thank you for shopping with us! Reveal (C) shown on these tools reflects the total length of cut. Therefore, you must deduct 3/8" (usually) for allowing the panel to recess into the frame. Replacement 'T' bushings #BU-720 (2 required).

| SPECIFICATIONS               |                                                                |
|------------------------------|----------------------------------------------------------------|
| Manufacturer                 | Amana Tool                                                     |
| Bore                         | 1/2 in & 3/4 in                                                |
| Cut Height, Length, or Width | 5/8 in                                                         |
| Note                         | **Rub collar for 3/4 in arbor only. Rub collar sold separately |
| Radius                       |                                                                |
| Туре                         | Traditional                                                    |
| Angle                        | 15                                                             |