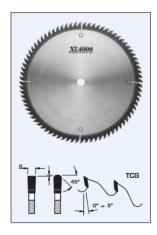

## Item #S10200, FS Tool XL4000 Extended Life Fine Crosscut Saw Blades TCG \$170.00

Thank you for shopping with us!

## **Design:**

Tooth configuration: TCGCutting Material: TC XL4000Expansion slots: Cu Plugged

## **Application:**

- For fine sizing cuts in single- or double-sided melamine panels, MDF, OSB, and HDF panels
- On table saws, sliding table saws, and vertical panel sizing saws

| SPECIFICATIONS |          |
|----------------|----------|
| Manufacturer   | FS Tool  |
| Diameter       | 8 in     |
| Bore           | 5/8 in   |
| Kerf           | .126 in  |
| Note           |          |
| Plate          | 0.087 in |
| Teeth          | 60       |
| Pinholes       |          |