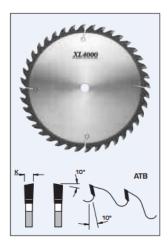

## Design:

- Tooth configuration: ATB
- Cutting Material: TC XL4000
- Expansion slots: Cu Plugged
- Application:

• For crosscutting and ripping dry soft and hardwoods, plywood, masonite, and raw MDF panels

• On table saws, sliding table saws, and cut-off saws

| SPECIFICATIONS |         |
|----------------|---------|
| Diameter       | 16 in   |
| Bore           | 1 in    |
| Kerf           | .155 in |
| Manufacturer   | FS Tool |
| Plate          | .110 in |
| Teeth          | 60      |