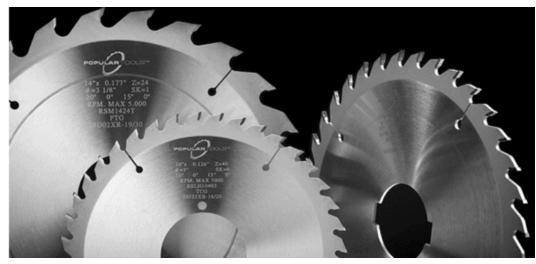

## Item #RSMS1060T, Popular Tools 10 in Multi-Score Split Saw \$125.26 Thank you for

Thank you for shopping with us! Popular Tools Multi-Score Split Saws are used in multi-score rip applications, with three mounting holes on each half.

| SPECIFICATIONS |               |
|----------------|---------------|
| Manufacturer   | Popular Tools |
| Diameter       | 10 in         |
| Bore           | 4 5/16 in     |
| Grind          | TCG           |
| Hook Angle     | 5 deg         |
| Kerf           | .126 in       |
| Note           |               |
| Plate          | .087 in       |
| Teeth          | 60T           |