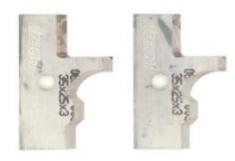

## Item #RS-E: Glass Door, Freud RS1000 & RS2000 Rail & Stile Door Systems Profile Knife \$43.35

Thank you for shopping with us! Performance System® Rail & Stile profile knife. Resharpenable TiCo<sup>™</sup> Hi-Density Carbide knives. Anti-Kickback Design. Thick micrograin carbide tips. Covered by Freud's limited lifetime warranty. Ideal For: Replacement knives (Included in RS2000) Head sold separately