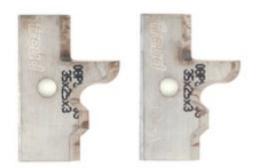

## Item #RS-A: Raised Panel, Freud RS1000 & RS2000 Rail & Stile Door Systems Profile Knife \$43.35

Thank you for shopping with us! Performance System® Rail & Stile profile knife. Resharpenable TiCo<sup>™</sup> Hi-Density Carbide knives. Anti-Kickback Design. Thick micrograin carbide tips. Covered by Freud's limited lifetime warranty. Ideal For: Replacement knives (Included in RS2000) Head sold separately ×

| SPECIFICATIONS |                    |
|----------------|--------------------|
| Manufacturer   | Freud Tools        |
| Application    |                    |
| Diameter       |                    |
| Bore           |                    |
| Material       |                    |
| Part Descp.    | RS-A: Raised Panel |
| Rub Collar     |                    |