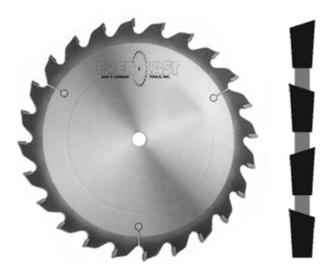

## Item #RO81260, Everlast 8.5" Dia 60-Tooth 5/8" Bore 0.072" Plate 0.102" Kerf Radial Overarm Saw - Alternate Top Bevel \$110.32

Thank you for shopping with us!

Heavy, stable saw body provides excellent cutting results on all types of radial saws. The negative tooth design reduces saw " grabbing" or self-feeding, which can be an issue with overarm machine designs.

Alternate Top Bevel - ATB - Each tooth has top bevel typically between 10 and 20 degrees. Two teeth are required to provide a full kerf cut. Provides low cutting pressures, which reduce material tearing during the cutting process and provides a fine cutting finish. Best performance crosscutting.