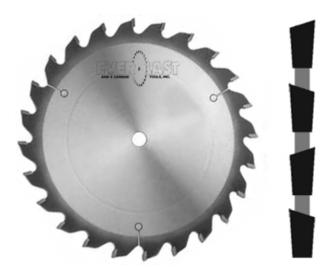

## Item #RO1024, Everlast 10" Dia 24-Tooth 5/8" Bore 0.095" Plate 0.134" Kerf Radial Overarm Saw - Alternate Top Bevel \$102.13

Thank you for shopping with us!

Heavy, stable saw body provides excellent cutting results on all types of radial saws. The negative tooth design reduces saw " grabbing" or self-feeding, which can be an issue with overarm machine designs.

Alternate Top Bevel - ATB - Each tooth has top bevel typically between 10 and 20 degrees. Two teeth are required to provide a full kerf cut. Provides low cutting pressures, which reduce material tearing during the cutting process and provides a fine cutting finish. Best performance crosscutting.

| SPECIFICATIONS |          |
|----------------|----------|
| Manufacturer   | Everlast |
| Diameter       | 10 in    |
| Bore           | 5/8 in   |
| Grind          | АТВ      |
| Hook Angle     | -2 deg   |
| Kerf           | 0.134 in |
| Plate          | 0.095 in |
| Teeth          | 24       |