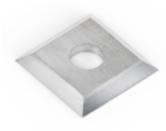

## Item #RCK-73, Amana Tool Straight Solid Carbide Insert Knives: 4 Cutting Edges \$11.96

Thank you for shopping with us!

New grades now available for different material types such as softwood/hardwood, MDF/solid surface, and micro-finish for general purpose.

| SPECIFICATIONS |                                      |
|----------------|--------------------------------------|
| Manufacturer   | Amana Tool                           |
| Dimensions     | 14.3 x 14.3 x 2.5mm                  |
| Material       | Gen Purpose Wood, Chipboard, Plywood |
| Application    | Various                              |
| Bevel          | 35 deg                               |
| Note           |                                      |