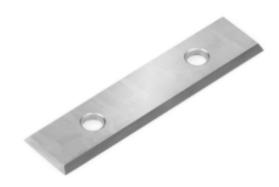

## Item #RCK-50, Amana Tool Straight Solid Carbide Insert Knives: 4 Cutting Edges \$13.61

Thank you for shopping with us!

New grades now available for different material types such as softwood/hardwood, MDF/solid surface, and micro-finish for general purpose.

| SPECIFICATIONS |                                      |
|----------------|--------------------------------------|
| Manufacturer   | Amana Tool                           |
| Dimensions     | 50 x 12 x 1.5mm                      |
| Material       | Gen Purpose Wood, Chipboard, Plywood |
| Application    | Insert Cutterheads                   |
| Bevel          | 35 deg                               |
| Note           |                                      |