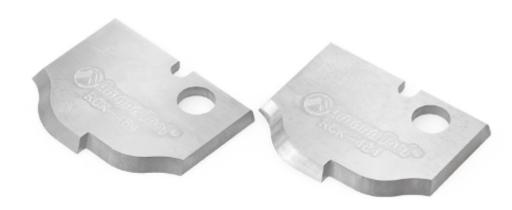

## Item #RCK-484, Amana Tool Solid Carbide MDF & Wood Plunge Form Insert Knives (Industrial) \$95.27

Thank you for shopping with us! Advantages of Insert **Tooling Long lasting** insert knives provide superior smooth quality cuts every time. Quick and precise replacements of dull knives. Due to insert accuracy tool life is extended. Insert tooling allows for harder grades of carbide. Knives can be re-sharpened multiple times without affecting the original profile Cost effective solution compared to replacing brazed router bits.

| SPECIFICATIONS  |                    |
|-----------------|--------------------|
| Manufacturer    | Amana Tool         |
| Recommended For | For Tool # RC-2484 |
| Style           | Ogee               |
| Knives          | 2                  |
| Туре            | Raised Panel       |