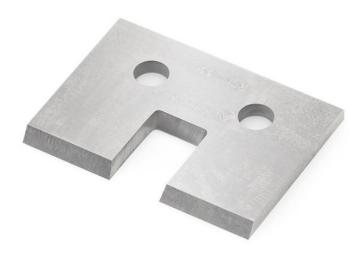

## Item #RCK-330, Amana Tool CNC Solid Carbide Insert Knives 6.1mm - 6.6mm for Adjustable Mission Style Tongue and Groove Set RC-4022 \$43.83

Thank you for shopping with us!

- Adjust the panel groove width from 5.4mm 6.6mm using the easy to use adjustment knob no shims necessary.
- Designed to cut precise grooves to provide undersized plywood veneered panels with a snug rattle free fit.
- Each set includes 2 pcs. (1 for stile cuts & 1 for rail cuts)