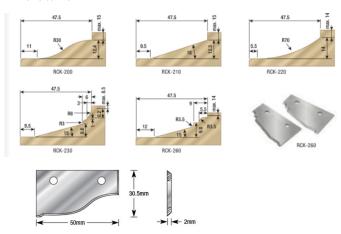

## Item #RCK-210, Amana Tool Solid Carbide Insert Knife 50 x 30.5 x 2mm - Sold as Pair \$79.39

Thank you for shopping with us!

Insert profile router bit with two cutting flutes. Suitable for producing various raised panel profiles in softwood, hardwoods, and man-made boards. Tool can be supplied complete with a small trimmer for machining the edge of the panel. One router will take all five different profiles. For use on routers and machining centers with CNC control.

| SPECIFICATIONS |                            |
|----------------|----------------------------|
| Size           | 50 x 30.5 x 2mm, Profile 3 |
| Manufacturer   | Amana Tool                 |
| Pack Quantity  | sold as pair               |