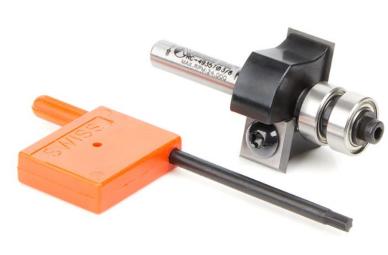

## Item #RC-49357, Amana Tool Insert Mini Superabbet™, 1-1/8" Dia x 12mm x 1/4" Shank Router Bit 2-Flute w/Ball Bearing Guide \$47.63

Thank you for shopping with us! Amana Tool Insert Mini Superabbet™, 1-1/8" Dia x 12mm x 1/4" Shank Router Bit 2-Flute w/Ball Bearing Guide A mini version of the Superabbet™, this tool features four-sided replaceable carbide knives and a reduced cut depth capacity. It uses the same twin ball-bearing guide collar assortment to produce the same extensive range of precise rabbet widths. The standard tool is supplied with a collar for 1/2" rabbet width. Optional collars are available individually. Standard depth=5/16". Knives also available for MDF & solid surface materials. Warning: Maximum RPM 24,000

| SPECIFICATIONS               |                                                                                                                 |
|------------------------------|-----------------------------------------------------------------------------------------------------------------|
| Manufacturer                 | Amana Tool                                                                                                      |
| Diameter                     | 1 1/8 in                                                                                                        |
| Cut Depth                    | Flush to 5/16 in                                                                                                |
| Note                         | Using optional collars. Standard depth= $1/2$ in. 13 different depths with 1 tool!                              |
| Replacement Parts            | Torx key #5005; Torx screw #67115                                                                               |
| Cut Height, Length, or Width | 5/16 in (12mm)                                                                                                  |
| Flute                        | 2 w/Bearing                                                                                                     |
| Knives                       | Standard general purpose replacement knives - #AMA-12; knives also available for MDF & solid surface materials. |
| Overall Length               | 2 1/4 in                                                                                                        |
| RPM                          | Warning: Maximum RPM 24,000                                                                                     |
| Shank                        | 1/4 in                                                                                                          |