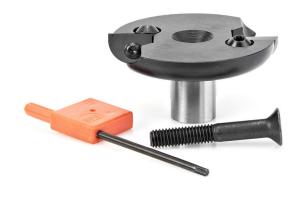

## Item #RC-4102, Amana Tool Back Cutter 5/16" Radius x 2-1/8" Dia x 23/64" CH for CNC Insert Raised Panel RC-4012 (Industrial) \$118.22

Edge of Arlington offers free shipping in the United States when you choose flat rate shipping.

For use in #<u>RC-4012 Raised Panel Cutter</u>.

| SPECIFICATIONS               |            |
|------------------------------|------------|
| Diameter                     | 2 1/8 in   |
| Cut Height, Length, or Width | 23/64 in   |
| Overall Length               | 2 1/8 in   |
| Radius                       | 5/16 in    |
| Manufacturer                 | Amana Tool |