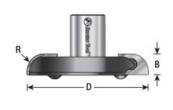

For use in #<u>RC-4012 Raised Panel Cutter</u>.

| SPECIFICATIONS               |            |
|------------------------------|------------|
| Diameter                     | 2 1/8 in   |
| Cut Height, Length, or Width | 23/64 in   |
| Overall Length               | 2 1/8 in   |
| Radius                       | 5/16 in    |
| Manufacturer                 | Amana Tool |