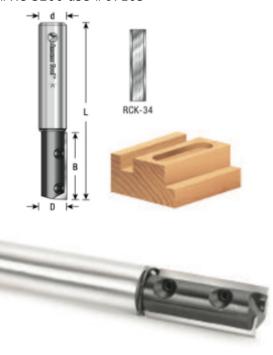

## Item #RC-3200, Amana Tool CNC Insert Straight 2-Flute 1/2" Dia x 30mm x 1/2" Shank \$103.24

Thank you for shopping with us! These router bits yield cuts that are cleaner than typical insert bits, offering high speed cuts with super clean finish. They also are channel set, double edge knives. Each blade has a double-sided cutting edge for economy. The insert carbide is much harder than brazed carbide. There is a minimum amount of downtime for blade changes. Replacement 1.5mm special hex key #5011 Replacement spring washer #RC-3200 use #67105

| SPECIFICATIONS               |                                               |
|------------------------------|-----------------------------------------------|
| Diameter                     | 1/2 in                                        |
| Cut Height, Length, or Width | 30 mm                                         |
| Flute                        | 2                                             |
| Overall Length               | 3 1/8 in                                      |
| Shank                        | 1/2 in                                        |
| Note                         | Replacement spring washer #RC-3200 use #67105 |