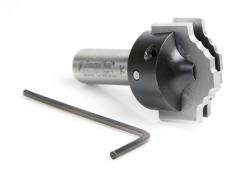

## Item #RC-2494, Amana Tool CNC Insert Nova System Bead Plunge Form for MDF & Wood Cabinet Doors 27/32" D $\times$ 19/64" CH $\times$ 1/2" Shk Router Bit (Industrial) \$166.01

Thank you for shopping with us! Create Simulated Raised Panel Doors and Door Edges in both MDF & Wood. Build simulated MDF raised panel doors and door edges using interchangeable solid carbide insert knives, designed to give the appearance of a raised panel door in MDF or solid panels. Two passes are all that is needed for a simple raised panel look using one of the included solid carbide insert knives. The plunge form knives can also be used to create the door edge. Used to route wood & MDF wainscot panels. The Amana Tool® Nova System insert knife collection gives you a wide range of profiling options in a single router bit with replaceable carbide tips. The innovation is in the bit. The replaceable hard carbide blades gives a whole range of profile options in a single bit, as well as other vital advantages such as durability, versatility, safety, service-free, and cost effectiveness. Simulated MDF and Wood Raised Panel Door CNC Insert Solid Carbide Router Bits: -1/2" shank tool body #NS-102 included with each set -One pair of insert knives included with set -Replacement knives sold in pairs -Industrial quality -MDF grade solid carbide insert knives -Long lasting Use one of the many " Raised Panel" profiles in conjunction with the " Plunge Form" profile for one pass each. (Refer to images shown when you click on the individual router bits below.)

| SPECIFICATIONS               |                                                                                                      |
|------------------------------|------------------------------------------------------------------------------------------------------|
| Manufacturer                 | Amana Tool                                                                                           |
| Diameter                     | 27/32 in                                                                                             |
| Cut Height, Length, or Width | 19/64 in                                                                                             |
| Note                         | Each tool includes 2 knives. Replacement knives are interchangeable and may be purchased separately. |
| Overall Length               | 2 5/8 in                                                                                             |
| Shank                        | 1/2 in                                                                                               |
| Style                        | Bead                                                                                                 |