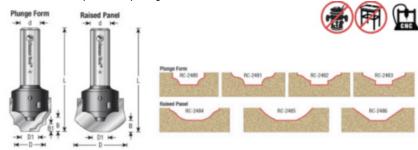

## Item #RC-2494, Amana Tool CNC Insert Nova System Bead Plunge Form for MDF & Wood Cabinet Doors 27/32" D $\times$ 19/64" CH $\times$ 1/2" Shk Router Bit (Industrial) \$166.01

Thank you for shopping with us! Create Simulated Raised Panel Doors and Door Edges in both MDF & Wood. Build simulated MDF raised panel doors and door edges using interchangeable solid carbide insert knives, designed to give the appearance of a raised panel door in MDF or solid panels. Two passes are all that is needed for a simple raised panel look using one of the included solid carbide insert knives. The plunge form knives can also be used to create the door edge. Used to route wood & MDF wainscot panels. The Amana Tool® Nova System insert knife collection gives you a wide range of profiling options in a single router bit with replaceable carbide tips. The innovation is in the bit. The replaceable hard carbide blades gives a whole range of profile options in a single bit, as well as other vital advantages such as durability, versatility, safety, service-free, and cost effectiveness. Simulated MDF and Wood Raised Panel Door CNC Insert Solid Carbide Router Bits: -1/2" shank tool body #NS-102 included with each set -One pair of insert knives included with set -Replacement knives sold in pairs -Industrial quality -MDF grade solid carbide insert knives -Long lasting Use one of the many " Raised Panel" profiles in conjunction with the " Plunge Form" profile for one pass each. (Refer to images shown when you click on the individual router bits below.)

Complete the look with one pass of the door edge using any " Plunge Form" bit. -Long lasting insert knives provide superior smooth quality cuts every time -Quick and precise replacements of dull knives -Due to insert accuracy tool life is extended -Insert tooling allows for harder grades of carbide -Knives can be re-sharpened multiple times without an effect on the original profile -Cost effective solution compared to replacing brazed router bits