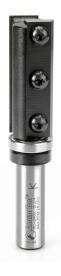

## Item #RC-2400, Amana Tool 3/4" Dia 1/2" Shank Flush Trim Template Insert Carbide 2-Flute with Upper Ball Bearing \$146.78

Edge of Arlington offers free shipping in the United States when you choose flat rate shipping.

Amana Tool 3/4" Dia 1/2" Shank Flush Trim Template Insert Carbide 2-Flute with Upper Ball Bearing

Insert carbide is the economical way to go. Each knife has two edges; saves down time. Amana has three different grades of carbide for various applications, such as hardwood, softwood, MDF, solid surface, chipboard, and plywood.

RC-2400 is meant for difficult work. The knives are held with three screws.

| SPECIFICATIONS               |                                                                                                                                                 |
|------------------------------|-------------------------------------------------------------------------------------------------------------------------------------------------|
| Diameter                     | 3/4 in                                                                                                                                          |
| Cut Height, Length, or Width | 50 mm                                                                                                                                           |
| Flute                        | 2                                                                                                                                               |
| Overall Length               | 3 15/16 in                                                                                                                                      |
| Shank                        | 1/2 in                                                                                                                                          |
| Note                         | This tool is meant for difficult work. The knives are held with 3 screws. Replacement Parts: Bearing #47721; Collar #47739; Knife screws #67115 |
| Manufacturer                 | Amana Tool                                                                                                                                      |