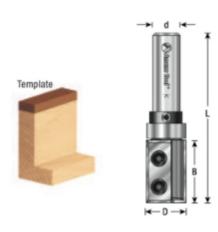

## Item #RC-2400, Amana Tool 3/4" Dia 1/2" Shank Flush Trim Template Insert Carbide 2-Flute with Upper Ball Bearing \$146.78

Edge of Arlington offers free shipping in the United States when you choose flat rate shipping.

Amana Tool 3/4" Dia 1/2" Shank Flush Trim Template Insert Carbide 2-Flute with Upper Ball Bearing

Insert carbide is the economical way to go. Each knife has two edges; saves down time. Amana has three different grades of carbide for various applications, such as hardwood, softwood, MDF, solid surface, chipboard, and plywood.

RC-2400 is meant for difficult work. The knives are held with three screws.

| SPECIFICATIONS               |                                                                                                                                                 |
|------------------------------|-------------------------------------------------------------------------------------------------------------------------------------------------|
| Diameter                     | 3/4 in                                                                                                                                          |
| Cut Height, Length, or Width | 50 mm                                                                                                                                           |
| Flute                        | 2                                                                                                                                               |
| Overall Length               | 3 15/16 in                                                                                                                                      |
| Shank                        | 1/2 in                                                                                                                                          |
| Note                         | This tool is meant for difficult work. The knives are held with 3 screws. Replacement Parts: Bearing #47721; Collar #47739; Knife screws #67115 |
| Manufacturer                 | Amana Tool                                                                                                                                      |