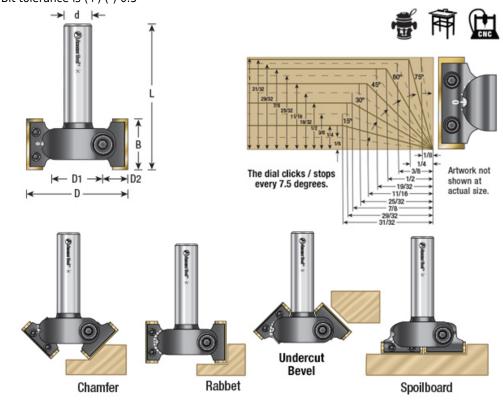

## Item #RC-2375, Amana Tool In-Bevel™ Insert Adjustable Chamfer 1-7/8" Dia x 31/32" x 1/2" Shank Router Bit for CNC Handheld & Router Tables (Industrial) \$320.18

Thank you for shopping with us! In-Bevel™ insert router bit complete with two cutting flutes. Suitable for producing chamfer, rabbet, bevel, and spoilboard cuts at various angles in softwood, hardwood, and man-made boards. The dial clicks/stops every 7.5° by using a notched scale. Good for use in CNC machine, handheld router, and router table machines. Insert knives are coated for longer cutting life with two cutting edges that allow users to rotate the knife when one side becomes dull. The dial clicks/stops every 7.5 degrees. General purpose knife: #RCK-460 Optional Special carbide grade for long lasting MDF work: #RCK-462 Bit tolerance is (+) (-) 0.5°

Excellent for cutting: Man-Made Boards Plastic/Acrylic Hardwood/Softwood Ultra-High-Molecular-Weight Polyethylene (UHMWPE)

| SPECIFICATIONS               |                                                                                                 |
|------------------------------|-------------------------------------------------------------------------------------------------|
| Manufacturer                 | Amana Tool                                                                                      |
| Diameter                     | 1 7/8 in                                                                                        |
| Cut Height, Length, or Width | 31/32 in                                                                                        |
| Diameter (D1)                | 25mm                                                                                            |
| Replacement Parts            | Screw: #67133                                                                                   |
| Diameter (D2)                | 11.5mm                                                                                          |
| Knives                       | Gen Purpose #RCK-460 (2); Optional Special carbide grade for long lasting MDF work #RCK-462 (2) |
| Overall Length               | 2 13/16 in                                                                                      |
| Shank                        | 1/2 in                                                                                          |
| Angle                        | - 45 deg to +90 deg                                                                             |
| RPM                          | 16,000                                                                                          |