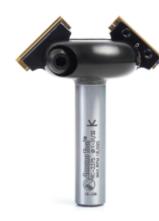

## Item #RC-2375, Amana Tool In-Bevel™ Insert Adjustable Chamfer 1-7/8" Dia x 31/32" x 1/2" Shank Router Bit for CNC Handheld & Router Tables (Industrial) \$320.18

Thank you for shopping with us! In-Bevel™ insert router bit complete with two cutting flutes. Suitable for producing chamfer, rabbet, bevel, and spoilboard cuts at various angles in softwood, hardwood, and man-made boards. The dial clicks/stops every 7.5° by using a notched scale. Good for use in CNC machine, handheld router, and router table machines. Insert knives are coated for longer cutting life with two cutting edges that allow users to rotate the knife when one side becomes dull. The dial clicks/stops every 7.5 degrees. General purpose knife: #RCK-460 Optional Special carbide grade for long lasting MDF work: #RCK-462 Bit tolerance is (+) (-) 0.5°