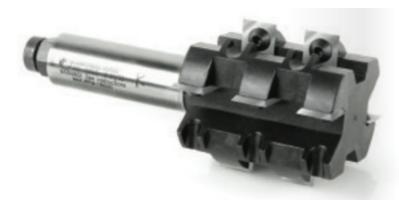

## Item #RC-2350, Amana Tool CNC Insert Carbide Rough Rabbeting & Sizing 50mm x 56mm x 3/4" Shank \$308.30

Thank you for shopping with us! Insert straight router bit with multiple cutting flutes. Suitable for rough rabbeting and sizing in softwood, hardwood, and manmade boards (with or without coating). Multiple cutting flutes ensure fine chips are produced for improved waste extraction. Replaceable inserts ensure a constant cutting diameter. For use on routers and machining centers with CNC control. CNC use only. Replacement Screw 67115.

| SPECIFICATIONS               |                    |
|------------------------------|--------------------|
| Manufacturer                 | Amana Tool         |
| Diameter                     | 2 in (50mm)        |
| Cut Height, Length, or Width | 2 13/64 in (56mm)  |
| Flute                        | multi              |
| Knives                       | AMA-12. 10 knives. |
| Overall Length               | 4 1/2 in (113mm)   |

| SPECIFICATIONS |            |
|----------------|------------|
| RPM            | 18,000 Max |
| Shank          | 3/4 in     |