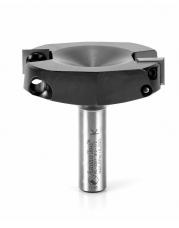

## Item #RC-2257, Amana Tool Insert Carbide Spoilboard Surfacing, Rabbeting, Flycutter, Slab Leveler & Surface Planer 2 1/2" Dia x 1/2" x 1/2" Shank Router Bit \$304.31

Thank you for shopping with us! Designed for planing & rabbeting the following materials: -MDF -Fiberboard -HDF/LDF -Balsa Core\* -Epoxy (Epoxy Resins)\* -High Density Urethane (HDU Board)\* -Plastic/Acrylic\* -Plywood/Chipboard\* - Hardwood/Softwood\* -Ultra-High-Molecular-Weight Polyethylene (UHMWPE)\* \*For optimal results and maximum insert life, replace inserts with optional general purpose knives #AMA-12 (sold separately). **Featuring:** 

- · 4-sided solid carbide insert knives
- Exclusive carbide grade for highest quality of cut
- · Maximum cutting efficiency
- Faster material removal process
- Longest tool life

These industrial router bits feature solid carbide insert knives with four cutting edges that allow users to flip the knife over when one side becomes dull, providing the highest-quality finish available on woodworking tools. Warning: Proper torques rating to tighten down screws is 2-3Nm Torques.