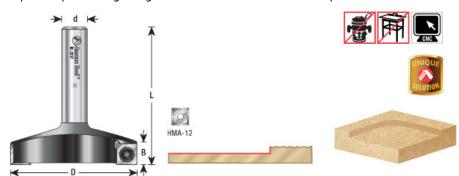

## Item #RC-2257, Amana Tool Insert Carbide Spoilboard Surfacing, Rabbeting, Flycutter, Slab Leveler & Surface Planer 2 1/2" Dia x 1/2" x 1/2" Shank Router Bit \$304.31

Thank you for shopping with us! Designed for planing & rabbeting the following materials: -MDF -Fiberboard -HDF/LDF -Balsa Core\* -Epoxy (Epoxy Resins)\* -High Density Urethane (HDU Board)\* -Plastic/Acrylic\* -Plywood/Chipboard\* - Hardwood/Softwood\* -Ultra-High-Molecular-Weight Polyethylene (UHMWPE)\* \*For optimal results and maximum insert life, replace inserts with optional general purpose knives #AMA-12 (sold separately). **Featuring:** 

| SPECIFICATIONS               |                                                                                   |
|------------------------------|-----------------------------------------------------------------------------------|
| Manufacturer                 | Amana Tool                                                                        |
| Cut Depth                    | 1/4 in Max Cut Depth                                                              |
| Diameter                     | 2 1/2 in                                                                          |
| Cut Height, Length, or Width | 1/2 in                                                                            |
| Knives                       | HMA-12. Optional general purpose knives: AMA-12. Optional Solid Wood: AMA-12-DLC. |
| Overall Length               | 2 1/2 in                                                                          |
| RPM                          | 19,000                                                                            |
| Shank                        | 1/2 in                                                                            |

| SPECIFICATIONS    |                                                                                       |
|-------------------|---------------------------------------------------------------------------------------|
| Replacement Parts | Screw #67110                                                                          |
| Note              | Warning: Proper Torques rating to tighten down screws is 2-3Nm Torques. CNC Use only. |