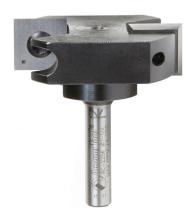

## Edge of Arlington Saw & Tool, Inc.

124 South Collins Arlington, TX 76010

Phone:817-461-7171 • Fax: 817-795-6651

Toll Free: 888-461-7171 Email: <u>info@eoasaw.com</u> Website: www.eoasaw.com

Item #RC-2256, Amana Tool Insert Carbide Mini Spoilboard Surfacing, Rabbeting, Flycutter, Slab Leveler & Surface Planer 1 1/2" Dia x 15/32" (12mm) x 6mm Shank Router Bit (Industrial)

## Featuring:

- 4-sided solid carbide insert knives
- Exclusive carbide grade for highest quality of cut
- Maximum cutting efficiency
- Faster material removal process
- · Longest tool life

These industrial router bits feature solid carbide insert knives with four cutting edges that allow users to flip the knife over when one side becomes dull, providing the highest-quality finish available on woodworking tools.