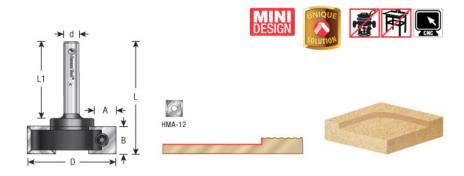

## **SPECIFICATIONS**

Manufacturer

Amana Tool

| SPECIFICATIONS               |                                                                                     |
|------------------------------|-------------------------------------------------------------------------------------|
| Cut Depth                    | 1/4 in Max Cut Depth                                                                |
| Diameter                     | 1 1/2 in                                                                            |
| Cut Height, Length, or Width | 12 mm                                                                               |
| Knives                       | HMA-12. Optional general purpose knives: AMA-12. Optional Solid Wood: AMA-12-DLC.   |
| Overall Length               | 1 11/16 in                                                                          |
| RPM                          | 24,000                                                                              |
| Shank                        | 6 mm                                                                                |
| Replacement Parts            | Screw #67117                                                                        |
| Note                         | Mini Design Warning: Proper Torques rating to tighten down screws is 2-3Nm Torques. |

\*For optimal results and maximum insert life, replace inserts with optional general purpose knives #AMA-12 (sold separately).