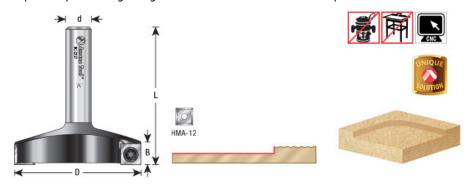

## Item #RC-2254, Amana Tool Insert Carbide Mini Spoilboard Surfacing, Rabbeting, Flycutter, Slab Leveler & Surface Planer 1-1/4 Dia x 15/32 (12mm) x 1/2 Inch Shank Router Bit \$154.17

Thank you for shopping with us! Designed for planing & rabbeting the following materials: -MDF -Fiberboard -HDF/LDF -Balsa Core\* -Epoxy (Epoxy Resins)\* -High Density Urethane (HDU Board)\* -Plastic/Acrylic\* -Plywood/Chipboard\* - Hardwood/Softwood\* -Ultra-High-Molecular-Weight Polyethylene (UHMWPE)\* \*For optimal results and maximum insert life, replace inserts with optional general purpose knives #AMA-12 (sold separately). **Featuring:** 

- 4-sided solid carbide insert knives
- Exclusive carbide grade for highest quality of cut
- Maximum cutting efficiency
- Faster material removal process
- Longest tool life

These industrial router bits feature solid carbide insert knives with four cutting edges that allow users to flip the knife over when one side becomes dull, providing the highest-quality finish available on woodworking tools. Warning: Proper torques rating to tighten down screws is 2-3Nm Torques.

| SPECIFICATIONS               |                                                                                   |
|------------------------------|-----------------------------------------------------------------------------------|
| Manufacturer                 | Amana Tool                                                                        |
| Cut Depth                    | 1/4 in                                                                            |
| Diameter                     | 1 1/4 in                                                                          |
| Cut Height, Length, or Width | 12mm                                                                              |
| Knives                       | HMA-12. Optional general purpose knives: AMA-12. Optional Solid Wood: AMA-12-DLC. |
| Overall Length               | 2 1/8 in                                                                          |
| RPM                          | 24,000                                                                            |
| Shank                        | 1/2 in                                                                            |