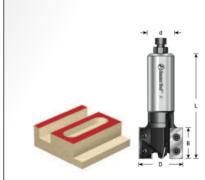

## Item #RC-2180, Amana Tool CNC Insert Super Plunge 40mm Dia x 29.5mm x 3/4" Shank \$238.23

Thank you for shopping with us! This router bit is designed for fast and direct penetration into the material and quick removal of wood, MDF, melamine, and manmade material. CNC use only.

| SPECIFICATIONS               |                                        |
|------------------------------|----------------------------------------|
| Diameter                     | 40 mm (1 1/2 in)                       |
| Cut Height, Length, or Width | 1 5/32 in                              |
| Overall Length               | 4 in // 100 mm                         |
| Shank                        | 3/4 in                                 |
| Teeth                        | 2+2                                    |
| Note                         | Replacement screw 67115. CNC use only. |
| Manufacturer                 | Amana Tool                             |