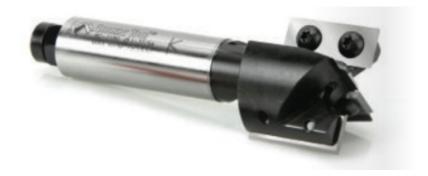

## Item #RC-2180, Amana Tool CNC Insert Super Plunge 40mm Dia x 29.5mm x 3/4" Shank \$238.23

Thank you for shopping with us! This router bit is designed for fast and direct penetration into the material and quick removal of wood, MDF, melamine, and manmade material. CNC use only.

| SPECIFICATIONS               |                                        |
|------------------------------|----------------------------------------|
| Diameter                     | 40 mm (1 1/2 in)                       |
| Cut Height, Length, or Width | 1 5/32 in                              |
| Overall Length               | 4 in // 100 mm                         |
| Shank                        | 3/4 in                                 |
| Teeth                        | 2+2                                    |
| Note                         | Replacement screw 67115. CNC use only. |
| Manufacturer                 | Amana Tool                             |