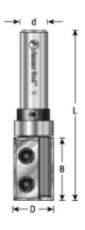

## Item #RC-1230, Amana Tool 3/4" Dia 1/2" Shank Flush Trim Template Insert Carbide 2-Flute with Upper Ball Bearing \$133.43

Thank you for shopping with us! Amana Tool 3/4" Dia 1/2" Shank Flush Trim Template Insert Carbide 2-Flute with Upper Ball Bearing Insert carbide is the economical way to go. Each knife has two edges; saves down time. Amana has three different grades of carbide for various applications, such as hardwood, softwood, MDF, solid surface, chipboard, and plywood.

| SPECIFICATIONS               |                                    |
|------------------------------|------------------------------------|
| Manufacturer                 | Amana Tool                         |
| Diameter                     | 3/4 in                             |
| Cut Height, Length, or Width | 30 mm                              |
| Flute                        | 2                                  |
| Knives                       | RCK-151                            |
| Overall Length               | 3 1/4 in                           |
| Replacement Parts            | Collar #47739; Knife Screws #67115 |
| Shank                        | 1/2 in                             |
| Bearing(s)                   | 47721                              |
| Note                         |                                    |