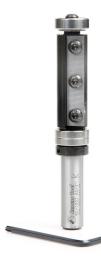

## Item #RC-1007, Amana Tool 2-Flute Insert Solid Carbide Flush Trim 3/4" Dia x 50mm x 1/2" Shank w/ Ball Bearing Guide \$125.59

Edge of Arlington offers free shipping in the United States when you choose flat rate shipping

In a production environment, insert tooling reduces downtime to a minimum. Each throw-away insert knife in this flush trimming bit has multiple edges. Rotate the knife to expose a fresh cutting edge. Tips can be replaced at any time, even mid-job, without changing the router setup.

## SPECIFICATIONS

| Cut Height, Length, or Width | 50 mm                                                                                                                                        |
|------------------------------|----------------------------------------------------------------------------------------------------------------------------------------------|
| Flute                        | 2 w/Bearing                                                                                                                                  |
| Manufacturer                 | Amana Tool                                                                                                                                   |
| Note                         | Four cutting edges per knife. Replacement parts: Bearing #47711<br>(bottom), #47721 (2 top), Retaining collar #47739, Dust Shield<br>#67116. |
| Overall Length               | 4 1/4 in                                                                                                                                     |